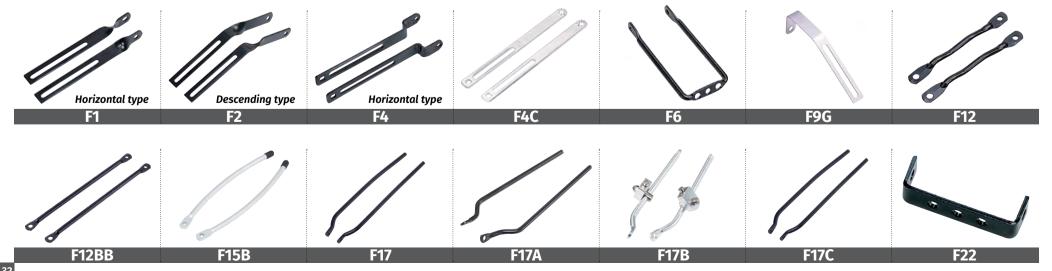

---------------------|
| YA-111Q                                | YA-149QB              | YA-225                                                                 |
| Aluminium                              | quick-release         | Aluminium                                                              |
|                                        |                       | With extrusion quick-release buckle system                             |
| Seatpost diameter range: 25.4mm - 35mm | Seatpost diameter rar | nge: 25.4mm - 33mm                                                     |
|                                        | Max load: 10 Kg       |                                                                        |





### **CARRIER ACCESSORIES**

### ACCESSORIES : FITTING SETS | CARRIERS



### ACCESSORIES : STRAPS & ADD-ONS | CARRIERS





# **CENTER-MOUNTED KICKSTANDS**







### **3 TYPES OF KICKSTAND ADJUSTMENTS**

Every process is made in-house using our own facilities and personnel so we can control the quality and schedule. You do not have to go to other factories to finish your product. This greatly enhances production efficiency.

#### **1. CLIP-TYPE ADJUSTMENT SYSTEM**

Fast and convenient adjustment with just a clip-type interface. No tools needed.



Look for this logo for kickstands with the clip adjustment.

#### 2. PIN-TYPE ADJUSTMENT SYSTEM

A simple pin system allows you to quickly adjust your kickstand. A proven problem-free mechanism.

#### **3. FIXED SYSTEM**

No adjustment possible. The fixed system is the simplest and most robust form of kickstand abl