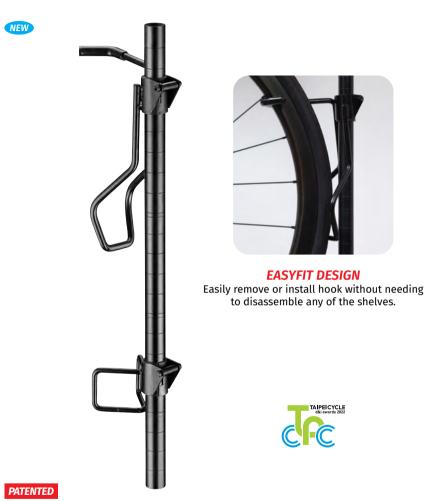

### **NEW PRODUCTS | STORAGE & BICYCLE STAND**

NO DRILLING REQUIRED Push bikes / Bikes with alloy rims

#### WS-919-05-01

Sidekick. Rim type bike hanger for shelf stand Keep your rack intact, just add on No need to remove shelf when installing Patented design hanger allows hanging via front wheel on shelf Height and angle adjustable. Fits 1" tubes, 15 kgs max. load