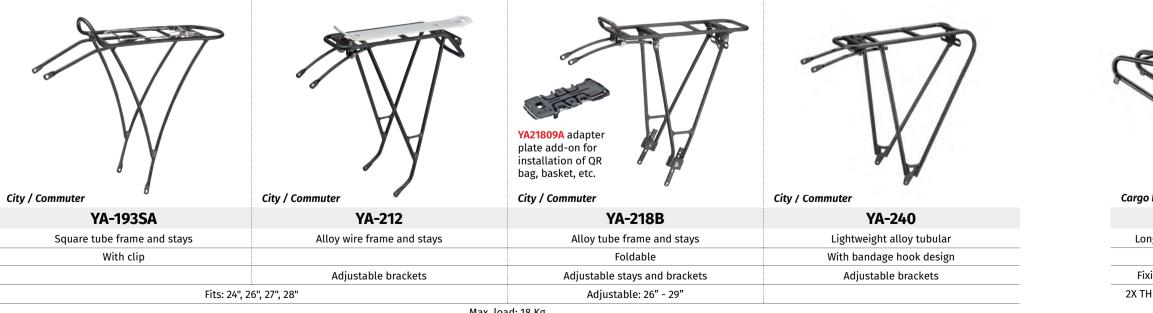

### REAR CARRIERS | ALUMINIUM

| Adjustable brackets       Adjustable brackets                                                                                                                                                                                       | YA-291G<br>Alloy<br>Fender integrated light weight carrier<br>No fender included |
|-------------------------------------------------------------------------------------------------------------------------------------------------------------------------------------------------------------------------------------|----------------------------------------------------------------------------------|
| With reflector bracketWith clip and reflector bracketLonger extension gives more roomCarrier with integrated fenderAdjustable bracketsAdjustable stays and bracketsAdjustable bracketsExtension can be placed onAdjustable brackets | ender integrated light weight carrier                                            |
| Adjustable brackets       Adjustable brackets         Adjustable brackets       Adjustable brackets                                                                                                                                 |                                                                                  |
|                                                                                                                                                                                                                                     | No fender included                                                               |
| dronout / avla                                                                                                                                                                                                                      |                                                                                  |
| Fits: 26", 27", 28"       Adjustable: 24" - 28"       Fits: 20 - 22", 24" - 28"       Adjustable: 24" - 28"                                                                                                                         |                                                                                  |
| Max. load: 18 KgMax. load: 25 KgMax. load: 18 KgMax. load: 25 KgMax. load: 27 Kg                                                                                                                                                    | Max. load: 20 Kg                                                                 |
| bag, basket, etc.                                                                                                                                                                                                                   | or bikes with<br>antilever brakes<br>ity / Commuter                              |
| YA-193SA YA-212 YA-218B YA-240 YA-320C YS-11TDA YS-23                                                                                                                                                                               | YS-41AEC                                                                         |
| Square tube frame and stays     Alloy wire frame and stays     Alloy tube frame and stays     Lightweight alloy tubular     Long tail alloy rear carrier     Universal baby seat rail     Stainless wire frame and stays            |                                                                                  |
| With clip     Foldable     With bandage hook design     Extended fixed platform     Knockdown design                                                                                                                                |                                                                                  |
| Adjustable brackets       Adjustable stays and brackets       Adjustable brackets       Fixing points can be customized       Extra large bag frame       Fits: 24", 26", 27"       Fits: 24", 26", 27"                             | 27", 28"                                                                         |
| Fits: 24", 26", 27", 28"     Adjustable: 26" - 29"       Adjustable: 26" - 29"     Adjustable: 24" - 28"                                                                                                                            |                                                                                  |
| Max. load: 18 Kg Max. load: 18 Kg                                                                                                                                                                                                   |                                                                                  |