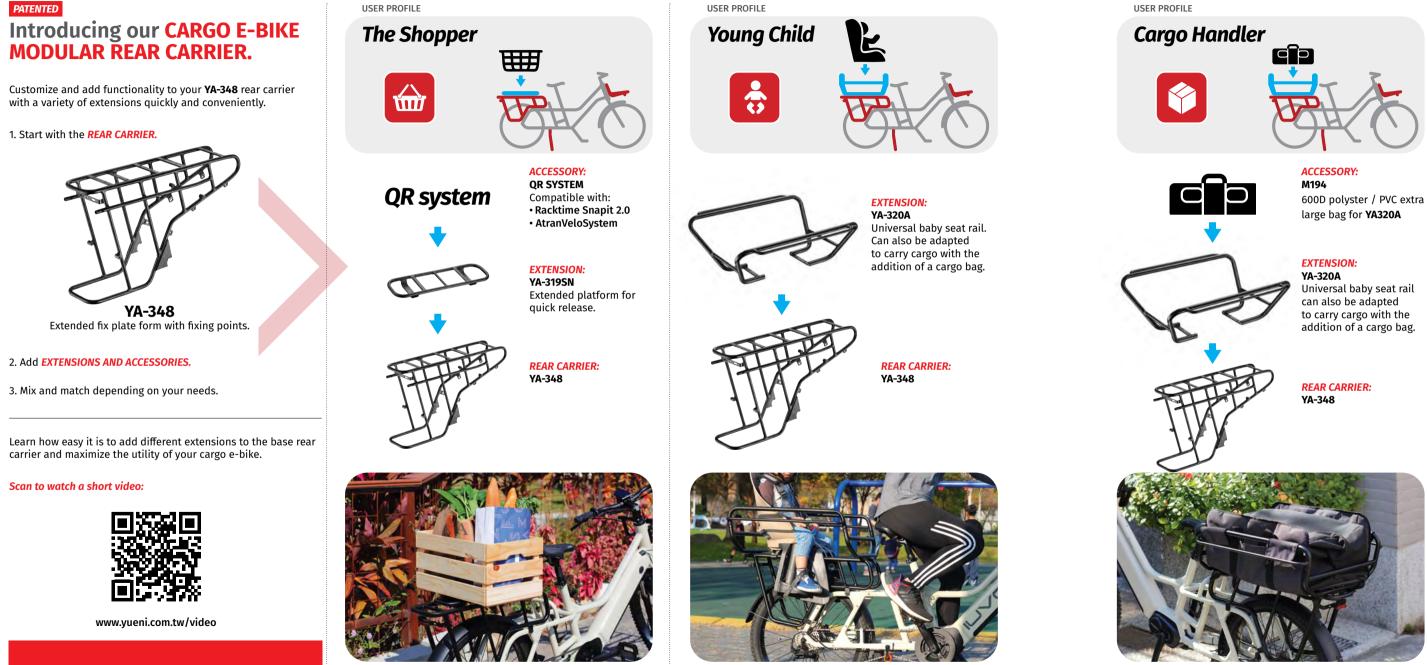

### CARGO E-BIKES | MODULAR REAR CARRIER

|                                                                            |                                                                                                                         | Targo Bikes                                                 |
|----------------------------------------------------------------------------|-------------------------------------------------------------------------------------------------------------------------|-------------------------------------------------------------|
| YA-348                                                                     | YA-319SN                                                                                                                | YA-320M                                                     |
| Long tail rea                                                              | r carrier, alloy tube                                                                                                   | Universal baby seat rail + bag <b>M194</b>                  |
| Extended fix plate form<br>2X THULE yepp child seat, side plates available | Extended plate form for quick release (QR) . Compatible with:<br>Racktime Snapit 2.0 system adapter and AtranVeloSystem | Extra large bag frame                                       |
| Fixing points can be customized                                            | Bolt fix with carrier                                                                                                   | YA-320A                                                     |
| Max. load: 54 Kg                                                           |                                                                                                                         | Universal baby seat rail only, no bag <b>M194</b>           |
|                                                                            | Cargo Bikes                                                                                                             | <image/>                                                    |
| M177                                                                       | M177A                                                                                                                   | M194                                                        |
| Pushbike holder                                                            | Surfboard holder                                                                                                        | Extra large bag for <b>YA-320M</b> universal baby seat rail |
|                                                                            | utility system                                                                                                          | 600D polyester / PVC anti-slip leather, water-resistant     |
| Foldable design                                                            |                                                                                                                         | Size (L / W / H): 57 x 28.5 x 34 cm                         |
| Max.                                                                       | load: 10 Kg                                                                                                             | Capacity: 46000 ml                                          |
|                                                                            |                                                                                                                         | Weight: 1200 grams                                          |

### CARGO E-BIKE | MODULAR REAR CARRIER

www.yueni.com.tw/video

PATENTED

#### USER PROFILE