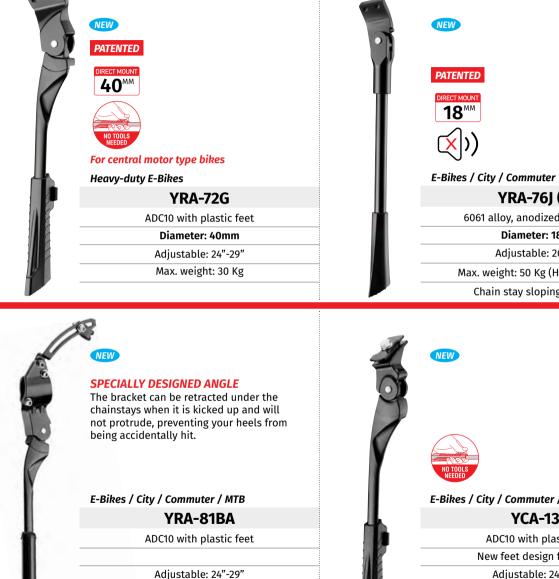

### **NEW PRODUCTS | E-BIKE KICKSTANDS**

NEW

PATENTED

**LIRECT MOUNT** 

×)

E-Bikes / City / Commuter

YRA-77J (JD) 🛛 🕬

6061 alloy, anodized or ED black

Diameter: 40mm Adjustable: 26"-29"

Max. weight: 50 Kg (Heavy loading)

Chain stay sloping available

Max. weight: 25 Kg

E-Bikes / City / Commuter / MTB

#### YCA-13G

YRA-76J (JD)

6061 alloy, anodized or ED black

Diameter: 18mm

Adjustable: 26"-29"

Max. weight: 50 Kg (Heavy loading) Chain stay sloping available

ADC10 with plastic feet

New feet design for e-bike