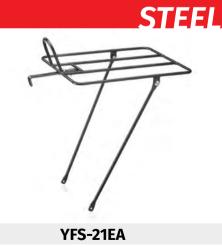

Steel wire frame and stays

Fits: 24", 26", 27", 28" Fitted on fork pivots

Max. load: 10 Kg