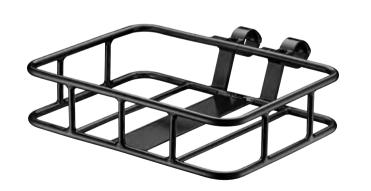

### **NEW PRODUCTS FOR 2026**

CARRIERS

**KICKSTANDS** 

HANDLEBAR BASKET

**BATTERY HANDLE BRACKET** 

SIDE BOTTLE CAGE FOR GRAVEL BIKES

**BOTTLE CAGE HOLDER FOR HANDLEBARS** 

| Carao | Bikes |
|-------|-------|

NEW

|                        | Curyo Dikes                                           |
|------------------------|-------------------------------------------------------|
| YFA-104A               | YFA-95                                                |
| Alloy handlebar basket | Frame mounted front carrier                           |
| Fits 31.8mm handlebars | Head tube fix design. Fixing points can be customized |
| Size: 315 x 240 x 75mm | Size: 270mm x 340mm                                   |
| Max. load: 5 Kg        | Max. load: 10 Kg                                      |
|                        |                                                       |