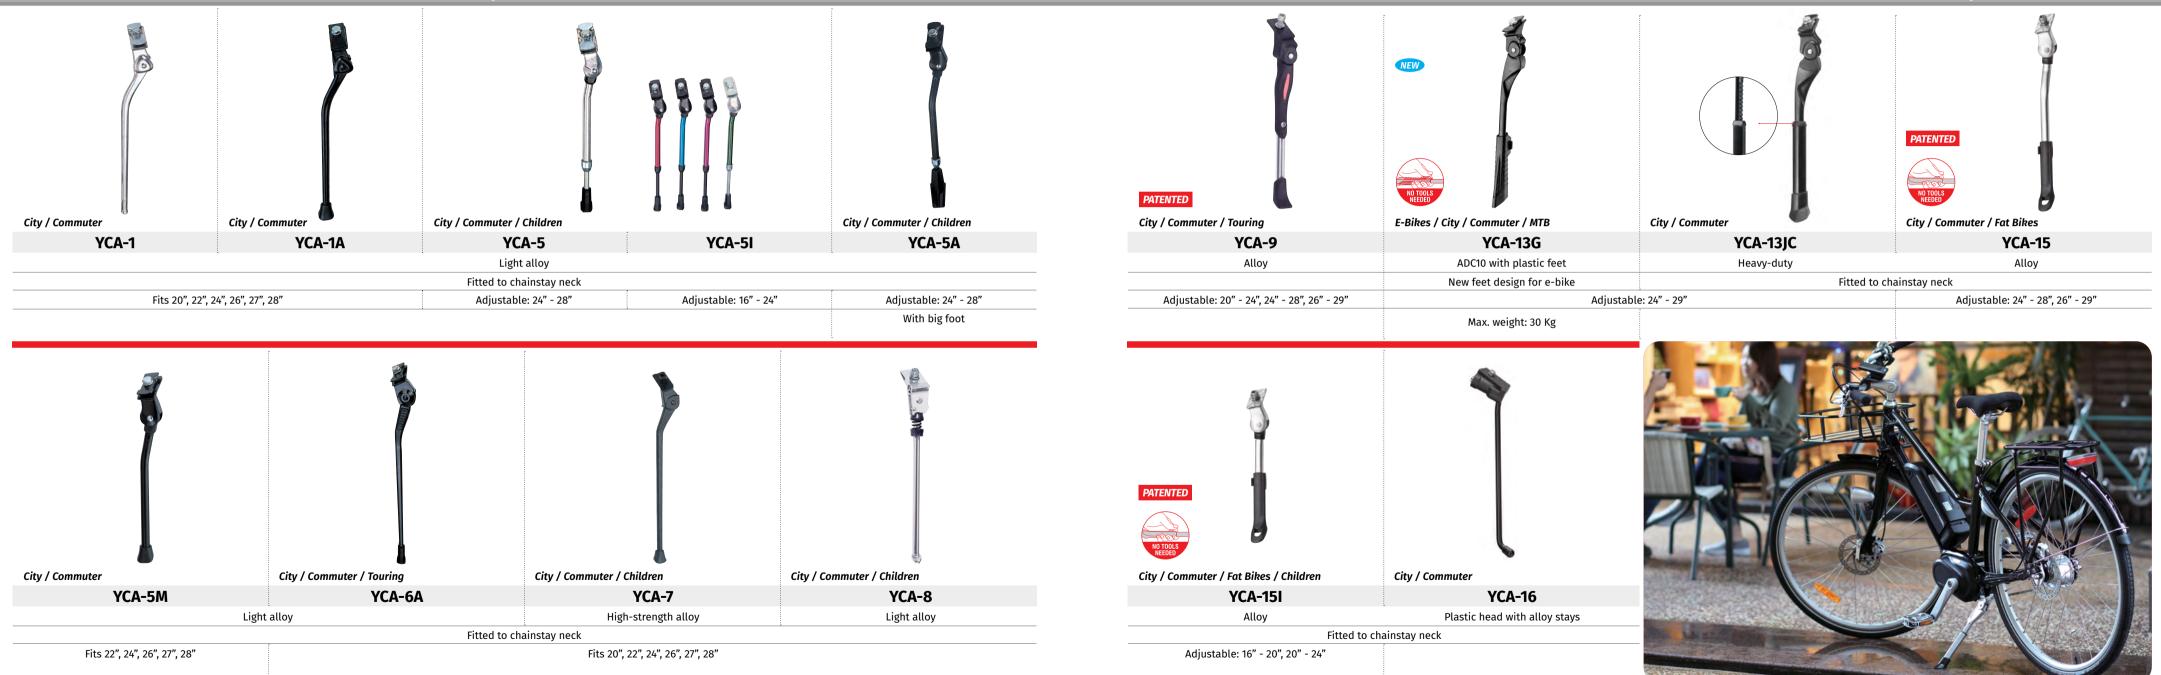

cilities and personnel so we can control the quality and schedule. You do not have to go to other factories to finish your product. This greatly enhances production efficiency.

#### **1. CLIP-TYPE ADJUSTMENT SYSTEM**

Fast and convenient adjustment with just a clip-type interface. No tools needed.



Look for this logo for kickstands with the clip adjustment.

#### 2. PIN-TYPE ADJUSTMENT SYSTEM

A simple pin system allows you to quickly adjust your kickstand. A proven problem-free mechanism.

#### **3. FIXED SYSTEM**

No adjustment possible. The fixed system is the simplest and most robust form of kickstand able to withstand rough use.

Heavy-duty construction ensures years of trouble-free and reliable service.

### KICKSTANDS | CENTER-MOUNTED

### KICKSTANDS | CENTER-MOUNTED, ALUMINIUM



### KICKSTANDS | CENTER-MOUNTED, ALUMINIUM

## **REAR-MOUNTED KICKSTANDS**

Children



City / Con

Fo Adju

### KICKSTANDS | REAR-MOUNTED, ALUMINIUM

| n / BMX / Folding    |                              | <b>SPECIALLY DESIGNED ANGL</b><br>The bracket can be retracted<br>under the chainstays when it<br>kicked up and will not protruc<br>preventing your heels from<br>being accidentally hit.<br><b>E-Bikes / City / Commuter</b> | is 🔨                                | <b>SPECIALLY DESIGNED AI</b><br>The bracket can be retract<br>under the chainstays whe<br>kicked up and will not pro<br>preventing your heels from<br>being accidentally hit.<br><b>E-Bikes / City / Commuter</b> | ted<br>n it is<br>ptrude,<br>m |  |
|----------------------|------------------------------|--------------------------