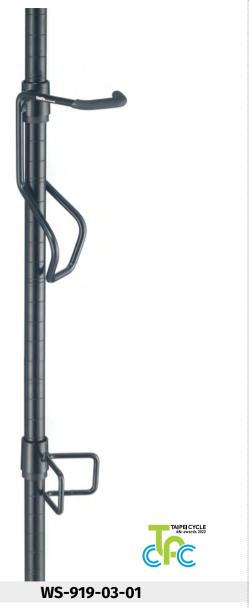

#### WS-919-05-01

Sidekick. Rim type bike hanger for shelf stand Keep your rack intact, just add on No need to remove shelf when installing Patented design hanger allows hanging via front wheel on shelf Height and angle adjustable. Fits 1" tubes, 15 kgs max. load