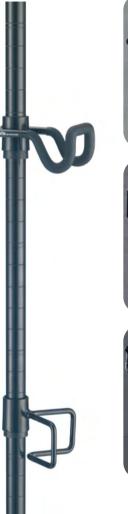

#### WS-919-05-01

Sidekick. Rim type bike hanger for shelf stand Keep your rack intact, just add on No need to remove shelf when installing Patented design hanger allows hanging via front wheel on shelf Height and angle adjustable. Fits 1" tubes, 15 kgs max. load