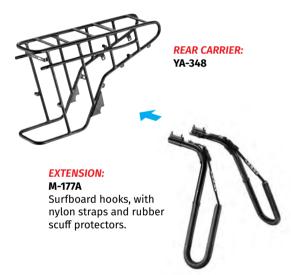

### CARGO E-BIKES | MODULAR REAR CARRIER

|                                                                            |                                                                                                                         | Targo Bikes                                                 |
|----------------------------------------------------------------------------|-------------------------------------------------------------------------------------------------------------------------|-------------------------------------------------------------|
| YA-348                                                                     | YA-319SN                                                                                                                | YA-320M                                                     |
| Long tail rea                                                              | r carrier, alloy tube                                                                                                   | Universal baby seat rail + bag <b>M194</b>                  |
| Extended fix plate form<br>2X THULE yepp child seat, side plates available | Extended plate form for quick release (QR) . Compatible with:<br>Racktime Snapit 2.0 system adapter and AtranVeloSystem | Extra large bag frame                                       |
| Fixing points can be customized                                            | Bolt fix with carrier                                                                                                   | YA-320A                                                     |
| Max. load: 54 Kg                                                           |                                                                                                                         | Universal baby seat rail only, no bag <b>M194</b>           |
|                                                                            | Cargo Bikes                                                                                                             | <image/>                                                    |
| M177                                                                       | M177A                                                                                                                   | M194                                                        |
| Pushbike holder                                                            | Surfboard holder                                                                                                        | Extra large bag for <b>YA-320M</b> universal baby seat rail |
|                                                                            | utility system                                                                                                          | 600D polyester / PVC anti-slip leather, water-resistant     |
| Foldable design                                                            |                                                                                                                         | Size (L / W / H): 57 x 28.5 x 34 cm                         |
| Max.                                                                       | load: 10 Kg                                                                                                             | Capacity: 46000 ml                                          |
|                                                                            |                                                                                                                         | Weight: 1200 grams                                          |