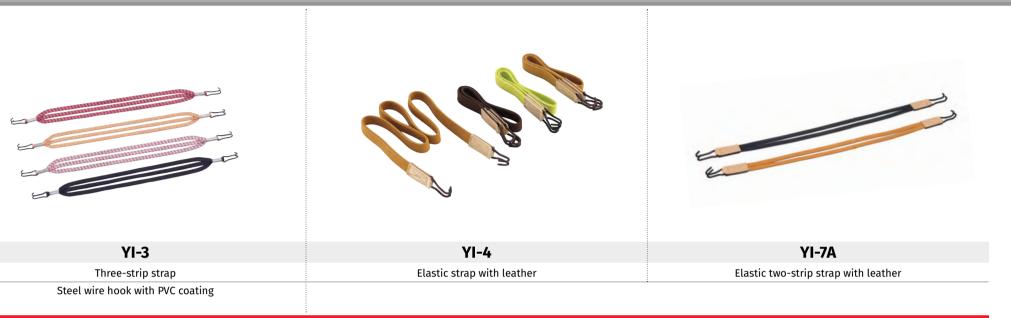

| YA-149QB              | YA-225                                                                 |
| Aluminium                              | quick-release         | Aluminium                                                              |
|                                        |                       | With extrusion quick-release buckle system                             |
| Seatpost diameter range: 25.4mm - 35mm | Seatpost diameter rar | nge: 25.4mm - 33mm                                                     |
|                                        | Max load: 10 Kg       |                                                                        |





### **CARRIER ACCESSORIES**

### ACCESSORIES : FITTING SETS | CARRIERS



### ACCESSORIES : STRAPS & ADD-ONS | CARRIERS





# **CENTER-MOUNTED KICKSTANDS**







### **3 TYPES OF KICKSTAND ADJUSTMENTS**

Every process is made in-house using our own facilities and personnel so we can control the quality and schedule. You do not have to go to other factories to finish your product. This greatly enhances production efficiency.

#### **1. CLIP-TYPE ADJUSTMENT SYSTEM**

Fast and convenient adjustment with just a clip-type interface. No tools needed.



Look for this logo for kickstands with the clip adjustment.

#### 2. PIN-TYPE ADJUSTMENT SYSTEM

A simple pin system allows you to quickly adjust your kickstand. A proven problem-free mechanism.

#### **3. FIXED SYSTEM**

No adjustment possible. The fixed system is the simplest and most robust form of kickstand able to withstand rough use.

Heavy-duty constructio