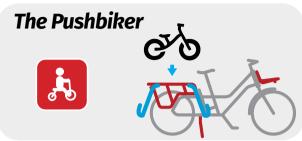

### CARGO E-BIKES | MODULAR REAR CARRIER

|                                                                            |                                                                                                                         | Targo Bikes                                                 |
|----------------------------------------------------------------------------|-------------------------------------------------------------------------------------------------------------------------|-------------------------------------------------------------|
| YA-348                                                                     | YA-319SN                                                                                                                | YA-320M                                                     |
| Long tail rea                                                              | r carrier, alloy tube                                                                                                   | Universal baby seat rail + bag <b>M194</b>                  |
| Extended fix plate form<br>2X THULE yepp child seat, side plates available | Extended plate form for quick release (QR) . Compatible with:<br>Racktime Snapit 2.0 system adapter and AtranVeloSystem | Extra large bag frame                                       |
| Fixing points can be customized                                            | Bolt fix with carrier                                                                                                   | YA-320A                                                     |
| Max. load: 54 Kg                                                           |                                                                                                                         | Universal baby seat rail only, no bag <b>M194</b>           |
|                                                                            | Cargo Bikes                                                                                                             | <image/>                                                    |
| M177                                                                       | M177A                                                                                                                   | M194                                                        |
| Pushbike holder                                                            | Surfboard holder                                                                                                        | Extra large bag for <b>YA-320M</b> universal baby seat rail |
|                                                                            | utility system                                                                                                          | 600D polyester / PVC anti-slip leather, water-resistant     |
| Foldable design                                                            |                                                                                                                         | Size (L / W / H): 57 x 28.5 x 34 cm                         |
| Max.                                                                       | load: 10 Kg                                                                                                             | Capacity: 46000 ml                                          |
|                                                                            |                                                                                                                         | Weight: 1200 grams                                          |