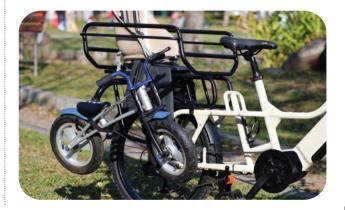

### CARGO E-BIKES | MODULAR REAR CARRIER

|                                                                            |                                                                                                                         | Targo Bikes                                                 |
|----------------------------------------------------------------------------|-------------------------------------------------------------------------------------------------------------------------|-------------------------------------------------------------|
| YA-348                                                                     | YA-319SN                                                                                                                | YA-320M                                                     |
| Long tail rea                                                              | r carrier, alloy tube                                                                                                   | Universal baby seat rail + bag <b>M194</b>                  |
| Extended fix plate form<br>2X THULE yepp child seat, side plates available | Extended plate form for quick release (QR) . Compatible with:<br>Racktime Snapit 2.0 system adapter and AtranVeloSystem | Extra large bag frame                                       |
| Fixing points can be customized                                            | Bolt fix with carrier                                                                                                   | YA-320A                                                     |
| Max. load: 54 Kg                                                           |                                                                                                                         | Universal baby seat rail only, no bag <b>M194</b>           |
|                                                                            | Cargo Bikes                                                                                                             | <image/>                                                    |
| M177                                                                       | M177A                                                                                                                   | M194                                                        |
| Pushbike holder                                                            | Surfboard holder                                                                                                        | Extra large bag for <b>YA-320M</b> universal baby seat rail |
|                                                                            | utility system                                                                                                          | 600D polyester / PVC anti-slip leather, water-resistant     |
| Foldable design                                                            |                                                                                                                         | Size (L / W / H): 57 x 28.5 x 34 cm                         |
| Max.                                                                       | load: 10 Kg                                                                                                             | Capacity: 46000 ml                                          |
|                                                                            |                                                                                                                         | Weight: 1200 grams                                          |

### CARGO E-BIKE | MODULAR REAR CARRIER

www.yueni.com.tw/video

PATENTED