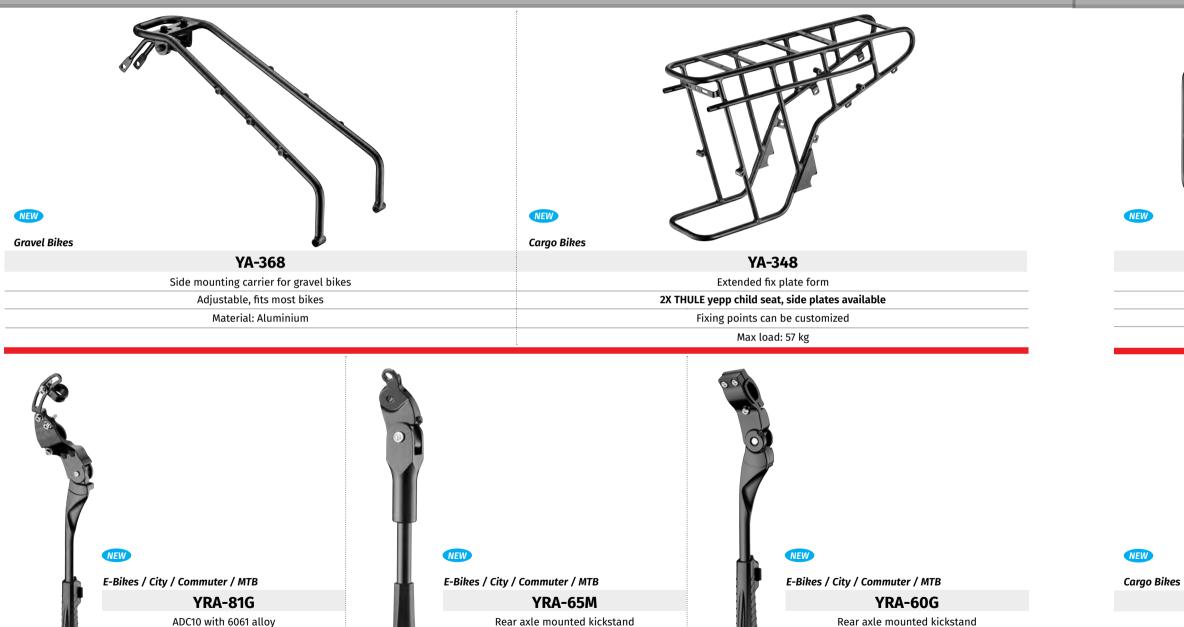

### **NEW PRODUCTS FOR 2026**

CARRIERS

**KICKSTANDS** 

HANDLEBAR BASKET

**BATTERY HANDLE BRACKET** 

SIDE BOTTLE CAGE FOR GRAVEL BIKES

**BOTTLE CAGE HOLDER FOR HANDLEBARS** 

### **NEW PRODUCTS FOR 2026**

| Image: With alloy rims | Forwer Bikes                      |
|------------------------|-----------------------------------|
| WS-919C                | M84C                              |
| Bicycle hook           | Side cage for gravel bikes        |
| Wall-mounted           | For fork or carrier side mounting |
| Hanger can be rotated  | Material: Aluminium               |
|                        | Max. load: 5 Kg                   |