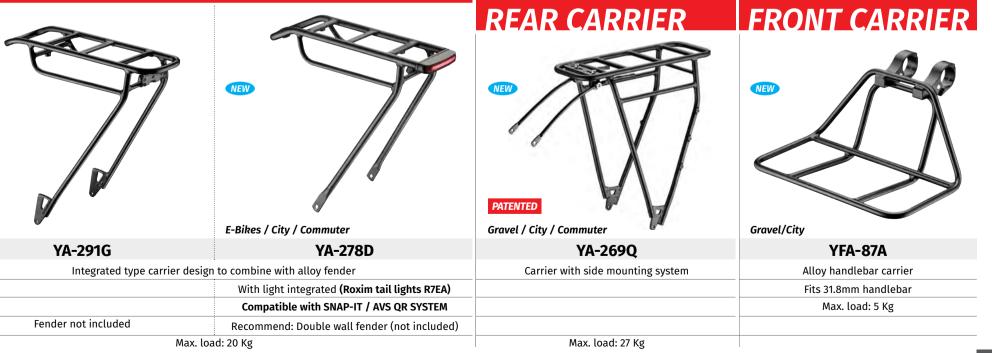

### **NEW PRODUCTS | TAIL LIGHT INTEGRATED CARRIERS**

| vere info:<br>te-move.com<br>s / City / Commuter   | E-Bikes / City / Commuter                                   | For more info:                                 |
|----------------------------------------------------|-------------------------------------------------------------|------------------------------------------------|
| YA-291A                                            | YA-291C                                                     | YA-291C-02-01                                  |
|                                                    | Integrated type carrier design to combine with alloy fender |                                                |
| With light integrated (Litemove TA-KS tail lights) | With light integrated (Dosun tail lights RX-N)              | With light integrated (Dosun RX-1 tail lights) |
|                                                    | Compatible with SNAP-IT / AVS QR SYSTEM                     |                                                |
|                                                    | Max. load: 20 Kg                                            |                                                |
|                                                    | Recommend: Double wall fender (not included)                |                                                |

### REAR CARRIERS | ALUMINIUM

| Adjustable brackets       Adjustable brackets                                                                                                                                                                                       | YA-291G<br>Alloy<br>Fender integrated light weight carrier<br>No fender included |
|-------------------------------------------------------------------------------------------------------------------------------------------------------------------------------------------------------------------------------------|----------------------------------------------------------------------------------|
| With reflector bracketWith clip and reflector bracketLonger extension gives more roomCarrier with integrated fenderAdjustable bracketsAdjustable stays and bracketsAdjustable bracketsExtension can be placed onAdjustable brackets | ender integrated light weight carrier                                            |
| Adjustable brackets       Adjustable brackets         Adjustable brackets       Adjustable brackets                                                                                                                                 |                                                                                  |
|                                                                                                                                                                                                                                     | No fender included                                                               |
| dronout / avla                                                                                                                                                                                                                      |                                                                                  |
| Fits: 26", 27", 28"       Adjustable: 24" - 28"       Fits: 20 - 22", 24" - 28"       Adjustable: 24" - 28"                                                                                                                         |                                                                                  |
| Max. load: 18 KgMax. load: 25 KgMax. load: 18 KgMax. load: 25 KgMax. load: 27 Kg                                                                                                                                                    | Max. load: 20 Kg                                                                 |
| bag, basket, etc.                                                                                                                                                                                                                   | or bikes with<br>antilever brakes<br>ity / Commuter                              |
| YA-193SA YA-212 YA-218B YA-240 YA-320C YS-11TDA YS-23                                                                                                                                                                               | YS-41AEC                                                                         |
| Square tube frame and stays     Alloy wire frame and stays     Alloy tube frame and stays     Lightweight alloy tubular     Long tail alloy rear carrier     Universal baby seat rail     Stainless wire frame and stays            |                                                                                  |
| With clip     Foldable     With bandage hook design     Extended fixed platform     Knockdown design                                                                                                                                |                                                                                  |
| Adjustable brackets       Adjustable stays and brackets       Adjustable brackets       Fixing points can be customized       Extra large bag frame       Fits: 24", 26", 27"       Fits: 24", 26", 27"                             | 27", 28"                                                                         |
| Fits: 24", 26", 27", 28"     Adjustable: 26" - 29"       Adjustable: 26" - 29"     Adjustable: 24" - 28"                                                                                                                            |                                                                                  |
| Max. load: 18 Kg Max. load: 18 Kg                                                                                                                                                                                                   |                                                                                  |