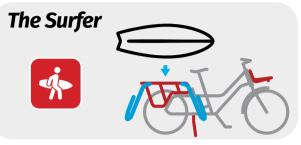

### CARGO E-BIKES | MODULAR REAR CARRIER

|                                                                            |                                                                                                                         | Targo Bikes                                                 |
|----------------------------------------------------------------------------|-------------------------------------------------------------------------------------------------------------------------|-------------------------------------------------------------|
| YA-348                                                                     | YA-319SN                                                                                                                | YA-320M                                                     |
| Long tail rea                                                              | r carrier, alloy tube                                                                                                   | Universal baby seat rail + bag <b>M194</b>                  |
| Extended fix plate form<br>2X THULE yepp child seat, side plates available | Extended plate form for quick release (QR) . Compatible with:<br>Racktime Snapit 2.0 system adapter and AtranVeloSystem | Extra large bag frame                                       |
| Fixing points can be customized                                            | Bolt fix with carrier                                                                                                   | YA-320A                                                     |
| Max. load: 54 Kg                                                           |                                                                                                                         | Universal baby seat rail only, no bag <b>M194</b>           |
|                                                                            | Cargo Bikes                                                                                                             | <image/>                                                    |
| M177                                                                       | M177A                                                                                                                   | M194                                                        |
| Pushbike holder                                                            | Surfboard holder                                                                                                        | Extra large bag for <b>YA-320M</b> universal baby seat rail |
|                                                                            | utility system                                                                                                          | 600D polyester / PVC anti-slip leather, water-resistant     |
| Foldable design                                                            |                                                                                                                         | Size (L / W / H): 57 x 28.5 x 34 cm                         |
| Max.                                                                       | load: 10 Kg                                                                                                             | Capacity: 46000 ml                                          |
|                                                                            |                                                                                                                         | Weight: 1200 grams                                          |