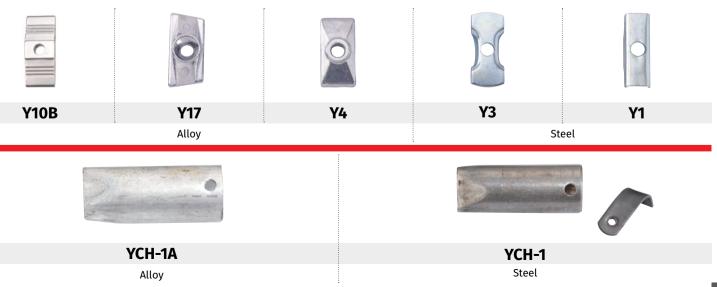

| For bikes with<br>disc brakes<br>24" / 26" / 700C<br>YRA-65H<br>Light alloy<br>ole fitting arm for seat stay                                       | City / Commuter / Children         YRA-7CA         Steel, auto-lock                               | <image/>                                    |                                              | Visit     Visit       Visit     Visit       Visit     Visit | Y3         Y1                     |

### KICKSTANDS | REAR-MOUNTED, STEEL





# **BOTTLE CAGES & ADAPTERS**

### **BOTTLECAGES & ADAPTERS**



With laser-etched pattern Weight: 38 grams Adjustable 3-position bottle shifting: right, central, left side bottle removal

Plastic pads to fit various bottle sizes

### **BOTTLE CAGES & ADAPTERS**

| YAB-29                    | YAB-31 | YAB-33                                               | YAB-12A                                                        |
|---------------------------|--------|------------------------------------------------------|----------------------------------------------------------------|
| Alloy plate               | Alloy  | Alloy with composite adjustment system               | Alloy                                                          |
| With laser-etched pattern |        | Fits diameter: 54m