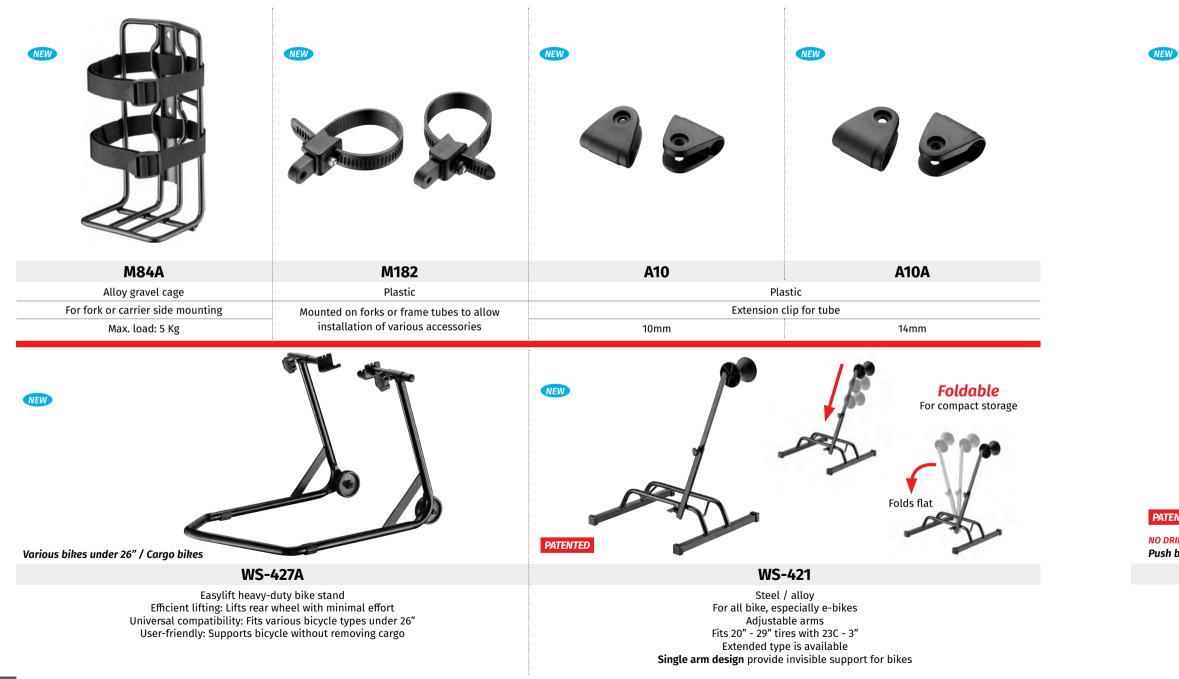

### **NEW PRODUCTS FOR 2026**

CARRIERS

**KICKSTANDS** 

HANDLEBAR BASKET

**BATTERY HANDLE BRACKET** 

SIDE BOTTLE CAGE FOR GRAVEL BIKES

**BOTTLE CAGE HOLDER FOR HANDLEBARS** 

### **NEW PRODUCTS FOR 2026**

Big angle to fit various bikes with disc brakes

Adjustable: 24" - 29"

Max weight: 25 kg

Material: alloy 6061, plastic

Adjustable: 16"-20"

Max weight: 18 Kg

### **NEW PRODUCTS FOR 2026**

|                          | Cargo Bikes / Heavy duty                    | Cargo Bikes                  |
|--------------------------|---------------------------------------------|------------------------------|
| YA-320C                  | YCD-5P                                      | YBA-5                        |
| Universal baby seat rail | Steel double kickstand                      | Extension basket for carrier |
| Knockdown design         | Fits 3"width tire, suitable for heavy loads | For EUROBOX                  |
| Extra large bag frame    | Max. weight: 250 Kg                         | Material: Aluminium          |
|                          |                                             |                              |

| Carao | Bikes |
|-------|-------|

NEW

|                        | Curyo Dikes                                           |
|------------------------|-------------------------------------------------------|
| YFA-104A               | YFA-95                                                |
| Alloy handlebar basket | Frame mounted front carrier                           |
| Fits 31.8mm handlebars | Head tube fix design. Fixing points can be customized |
| Size: 315 x 240 x 75mm | Size: 270mm x 340mm                                   |
| Max. load: 5 Kg        | Max. load: 10 Kg                                      |
|                        |                                                       |

ADC10 with plastic

Adjustable: 24" - 29"

Max weight: 18 Kg

### **NEW PRODUCTS FOR 2026**

| Image: With alloy rims | Forwer Bikes                      |
|------------------------|-----------------------------------|
| WS-919C                | M84C                              |
| Bicycle hook           | Side cage for gravel bikes        |
| Wall-mounted           | For fork or carrier side mounting |
| Hanger can be rotated  | Material: Aluminium               |
|                        | Max. load: 5 Kg                   |