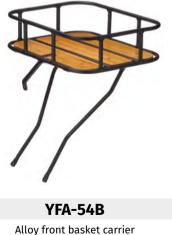

| YFA-36A                | YFA-54B                                |
|------------------------|----------------------------------------|
| Low rider pannier rack | Alloy front basket carrier             |
|                        | With wood plate and support extensions |
|                        |                                        |
| Rigid fork fitting     |                                        |
| Max. load: 18 Kg       | Max. load: 10 Kg                       |