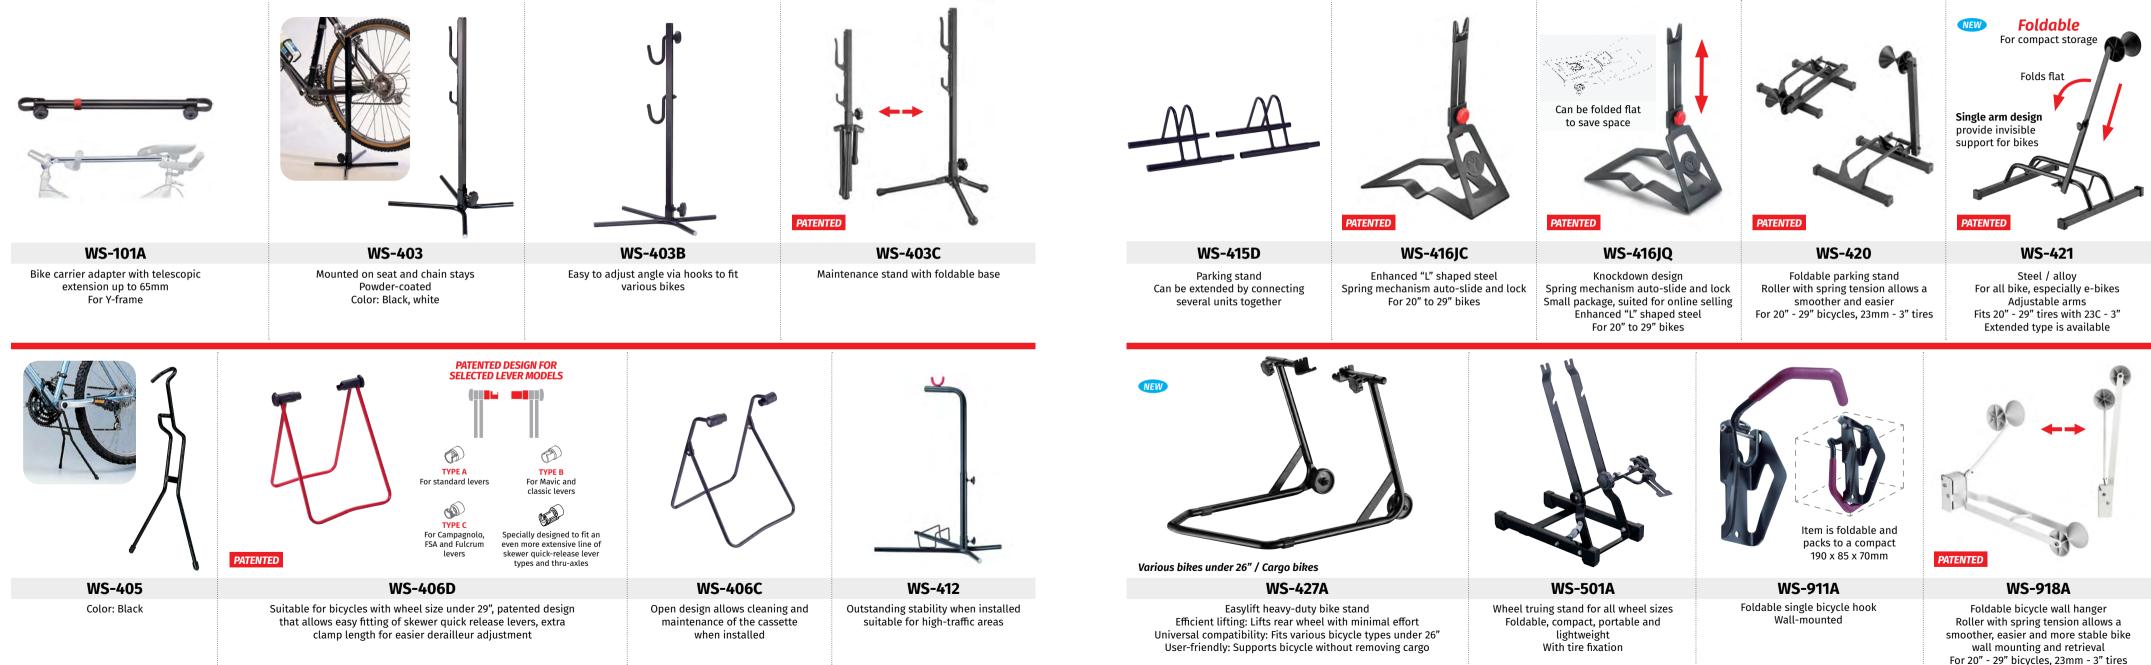

### **NEW PRODUCTS FOR 2026**

CARRIERS

**KICKSTANDS** 

HANDLEBAR BASKET

**BATTERY HANDLE BRACKET** 

SIDE BOTTLE CAGE FOR GRAVEL BIKES

**BOTTLE CAGE HOLDER FOR HANDLEBARS** 

### **NEW PRODUCTS FOR 2026**

Big angle to fit various bikes with disc brakes

Adjustable: 24" - 29"

Max weight: 25 kg

Material: alloy 6061, plastic

Adjustable: 16"-20"

Max weight: 18 Kg

### **NEW PRODUCTS FOR 2026**

|                          | Cargo Bikes / Heavy duty                    | Cargo Bikes                  |
|--------------------------|---------------------------------------------|------------------------------|
| YA-320C                  | YCD-5P                                      | YBA-5                        |
| Universal baby seat rail | Steel double kickstand                      | Extension basket for carrier |
| Knockdown design         | Fits 3"width tire, suitable for heavy loads | For EUROBOX                  |
| Extra large bag frame    | Max. weight: 250 Kg                         | Material: Aluminium          |
|                          |                                             |                              |

| Carao | Bikes |
|-------|-------|

NEW

|                        | Curyo Dikes                                           |
|------------------------|-------------------------------------------------------|
| YFA-104A               | YFA-95                                                |
| Alloy handlebar basket | Frame mounted front carrier                           |
| Fits 31.8mm handlebars | Head tube fix design. Fixing points can be customized |
| Size: 315 x 240 x 75mm | Size: 270mm x 340mm                                   |
| Max. load: 5 Kg        | Max. load: 10 Kg                                      |
|                        |                                                       |

ADC10 with plastic

Adjustable: 24" - 29"

Max weight: 18 Kg

### **NEW PRODUCTS FOR 2026**

| Image: With alloy rims | Forwer Bikes                      |
|------------------------|-----------------------------------|
| WS-919C                | M84C                              |
| Bicycle hook           | Side cage for gravel bikes        |
| Wall-mounted           | For fork or carrier side mounting |
| Hanger can be rotated  | Material: Aluminium               |
|                        | Max. load: 5 Kg                   |

## **NEW PRODUCTS**

**E-BIKE KICKSTANDS** 

TAIL LIGHT INTEGRATED CARRIERS & REAR CARRIERS

**ACCESSORIES, STORAGE & BIKE STANDS** 

**CARGO E-BIKES CARRIER & KICKSTANDS** 

### **NEW PRODUCTS | E-BIKE KICKSTANDS**

NEW

PATENTED

**LIRECT MOUNT** 

×)

E-Bikes / City / Commuter

YRA-77J (JD) 🛛 🕬

6061 alloy, anodized or ED black

Diameter: 40mm Adjustable: 26"-29"

Max. weight: 50 Kg (Heavy loading)

Chain stay sloping available

Max. weight: 25 Kg

E-Bikes / City / Commuter / MTB

#### YCA-13G

YRA-76J (JD)

6061 alloy, anodized or ED black

Diameter: 18mm

Adjustable: 26"-29"

Max. weight: 50 Kg (Heavy loading) Chain stay sloping available

ADC10 with plastic feet

New feet design for e-bike

Adjustable: 24" - 29"

Max. weight: 30 Kg

For more www.lite E-Bikes /

NEW

### **NEW PRODUCTS | TAIL LIGHT INTEGRATED CARRIERS**

| vere info:<br>te-move.com<br>s / City / Commuter   | E-Bikes / City / Commuter                                   | For more info:                                 |
|----------------------------------------------------|-------------------------------------------------------------|------------------------------------------------|
| YA-291A                                            | YA-291C                                                     | YA-291C-02-01                                  |
|                                                    | Integrated type carrier design to combine with alloy fender |                                                |
| With light integrated (Litemove TA-KS tail lights) | With light integrated (Dosun tail lights RX-N)              | With light integrated (Dosun RX-1 tail lights) |
|                                                    | Compatible with SNAP-IT / AVS QR SYSTEM                     |                                                |
|                                                    | Max. load: 20 Kg                                            |                                                |
|                                                    | Recommend: Double wall fender (not included)                |                                                |

### **NEW PRODUCTS** | ACCESSORIES, STORAGE & BICYCLE STAND

### **NEW PRODUCTS | STORAGE & BICYCLE STAND**

NO DRILLING REQUIRED Push bikes / Bikes with alloy rims

#### WS-919-05-01

Sidekick. Rim type bike hanger for shelf stand Keep your rack intact, just add on No need to remove shelf when installing Patented design hanger allows hanging via front wheel on shelf Height and angle adjustable. Fits 1" tubes, 15 kgs max. load