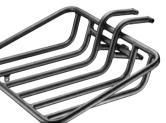

igid design          |
| brake pivot on suspension       |                                                | Longer extensions for more room            | Fits 31.8mm handlebar | Head tube fix design                  |
| ork fitting, adjustable u-clamp |                                                | Extensions can be placed on dropout / axle | Handlebar carrier     | Light bracket included                |
|                                 |                                                | Can be used for briefcases and bags        |                       | Fixing points can be customized       |
| Max. load: 18 Kg Max. load      |                                                | load: 10 Kg                                | Max. load: 5 Kg       | Size: 290mm x 310mm, Max. load: 10 Kg |



| YFA-80                                |  |
|---------------------------------------|--|
| Alloy tube with rigid design          |  |
| Top tube and down tube fixed design   |  |
| Light bracket included                |  |
| Fixing points can be customized       |  |
| Size: 360mm x 460mm, Max. load: 15 Kg |  |



| YFA-36A                | YFA-54B                                |
|------------------------|----------------------------------------|
| Low rider pannier rack | Alloy front basket carrier             |
|                        | With wood plate and support extensions |
|                        |                                        |
| Rigid fork fitting     |                                        |
| Max. load: 18 Kg       | Max. load: 10 Kg                       |