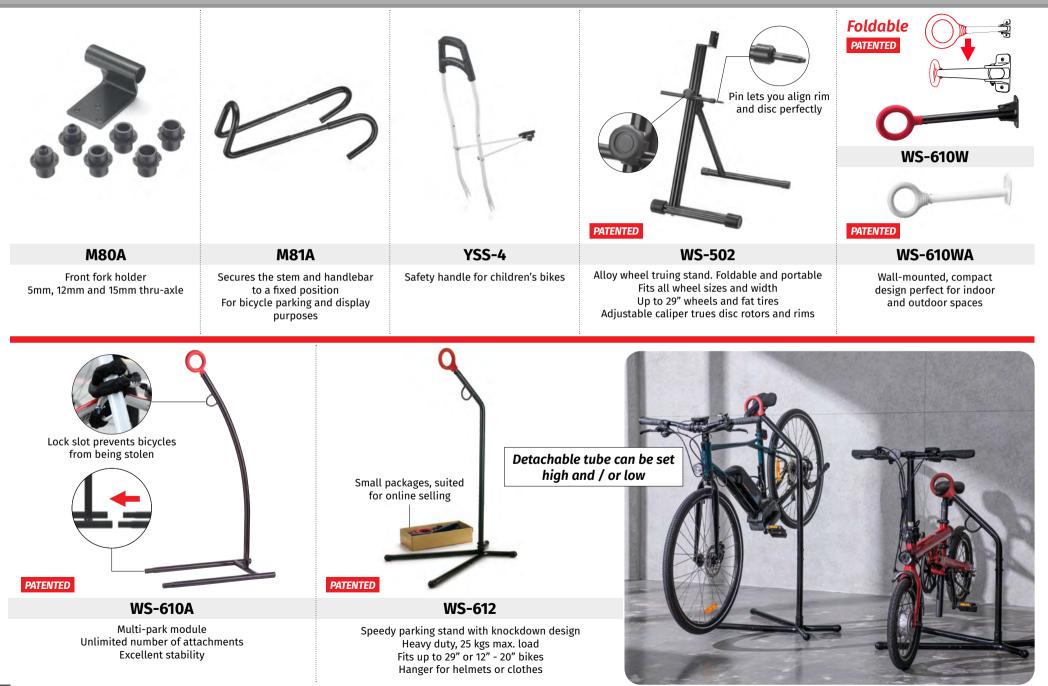

-------------------------------------------------------|
| Alloy plate               | Alloy  | Alloy with composite adjustment system               | Alloy                                                          |
| With laser-etched pattern |        | Fits diameter: 54mm - 74mm bottles                   | Fits standard beverage cans and PET bottles                    |
| Weight: 32 grams          |        | 4-point front fixing for secure bottle retention and | Allows bottles to be taken out easily                          |
|                           |        | easy removal                                         | Adjustable height, secure and quick neck fixing of PET bottles |



# WORKSHOP & STORAGE

### **WORKSHOP & STORAGE**



### WORKSHOP & STORAGE

### **WORKSHOP & STORAGE**



# **BICYCLE STANDS & DISPLAYS**

### **BICYCLE STANDS & DISPLAYS**



### **BICYCLE STANDS & DISPLAYS**





Wave-shaped shelf bike hanger Hangs bike via the front wheel Best for push bikes and bikes with alloy rims











WS-919-01-01

Thru axle bike hanger Patented design hangs bike via the front thru axle, which is the optimal solution for carbon fiber bikes and wheels

### **BICYCLE STANDS & DISPLAYS**





Similar to the WS-607, except this is the self-standing type Heavy-duty base for exceptional stability





WS-607WB

Wall-mounted Load weight limit: 18 Kg

### **TRAINER & ACCESSORIES**

Single quick-release lever Allows the trainer to be set and released very quickly. **Compact and foldable** 

Folded Size: 430mm x 600mm x 150mm The trainer can be stored vertically for a sma