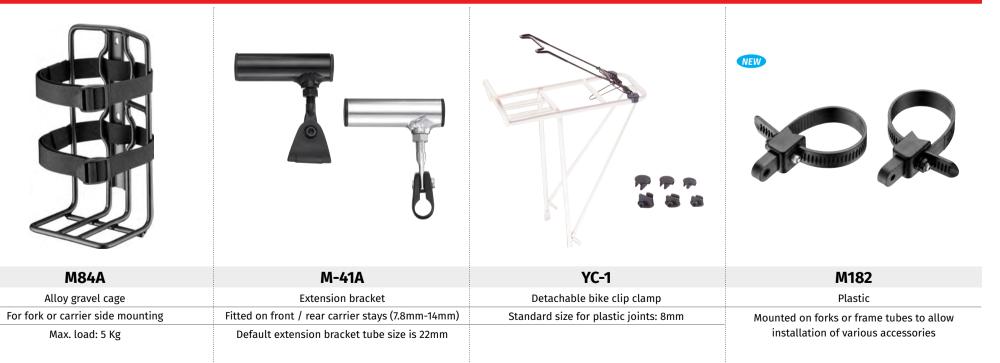

| YA-149QB              | YA-225                                                                 |
| Aluminium                              | quick-release         | Aluminium                                                              |
|                                        |                       | With extrusion quick-release buckle system                             |
| Seatpost diameter range: 25.4mm - 35mm | Seatpost diameter rar | nge: 25.4mm - 33mm                                                     |
|                                        | Max load: 10 Kg       |                                                                        |





### **CARRIER ACCESSORIES**

### ACCESSORIES : FITTING SETS | CARRIERS



### ACCESSORIES : STRAPS & ADD-ONS | CARRIERS





# **CENTER-MOUNTED KICKSTANDS**







### **3 TYPES OF KICKSTAND ADJUSTMENTS**

Every process is made in-house using our own facilities and personnel so we can control the quality and schedule. You do not have to go to other factories to finish your product. This greatly enhances production efficiency.

#### **1. CLIP-TYPE ADJUSTMENT SYSTEM**

Fast and convenient adjustment with just a clip-type interface. No tools needed.



Look for this logo for kickstands with the clip adjustment.

#### 2. PIN-TYPE ADJUSTMENT SYSTEM

A simple pin system allows you to quickly adjust your kickstand. A proven problem-free mechanism.

#### **3. FIXED SYSTEM**

No adjustment possible. The fixed system is the simplest and most robust form of kickstand able to withstand rough use.

Heavy-duty construction