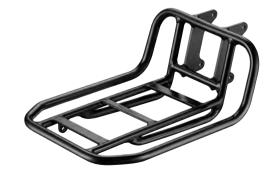

### **NEW PRODUCTS FOR 2026**

CARRIERS

**KICKSTANDS** 

HANDLEBAR BASKET

**BATTERY HANDLE BRACKET** 

SIDE BOTTLE CAGE FOR GRAVEL BIKES

**BOTTLE CAGE HOLDER FOR HANDLEBARS** 

| Carao | Bikes |
|-------|-------|

NEW

|                        | Curyo Dikes                                           |
|------------------------|-------------------------------------------------------|
| YFA-104A               | YFA-95                                                |
| Alloy handlebar basket | Frame mounted front carrier                           |
| Fits 31.8mm handlebars | Head tube fix design. Fixing points can be customized |
| Size: 315 x 240 x 75mm | Size: 270mm x 340mm                                   |
| Max. load: 5 Kg        | Max. load: 10 Kg                                      |
|                        |                                                       |