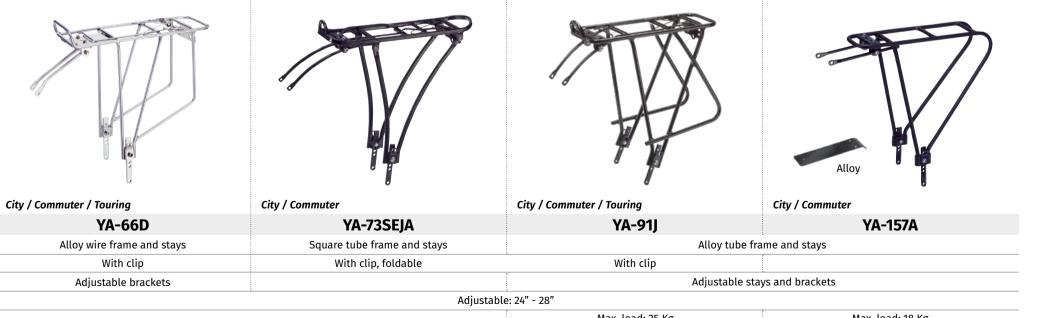

### **REAR CARRIERS** | ALUMINIUM

| Commuter                                  | City / Commuter | City / Commuter / Touring  | City / Commuter / Children |
|-------------------------------------------|-----------------|----------------------------|----------------------------|
| YA-7B                                     | YA-16E          | YA-17JAC                   | YA-32LDA                   |
| IECAST (ADC10) frame and steel wire stays |                 | Alloy wire frame and stays | Alloy tube frame and stays |
| With clip, foldable                       |                 |                            | With clip                  |
| Adjustabl                                 | e brackets      | Adjustable brackets        |                            |
| Fits: 24", 2                              | 6", 27", 28"    | Adjustable: 24" - 28"      | Fits: 24", 26", 27", 28"   |
| Max. load: 18 Kg                          |                 |                            |                            |
|                                           |                 |                            |                            |