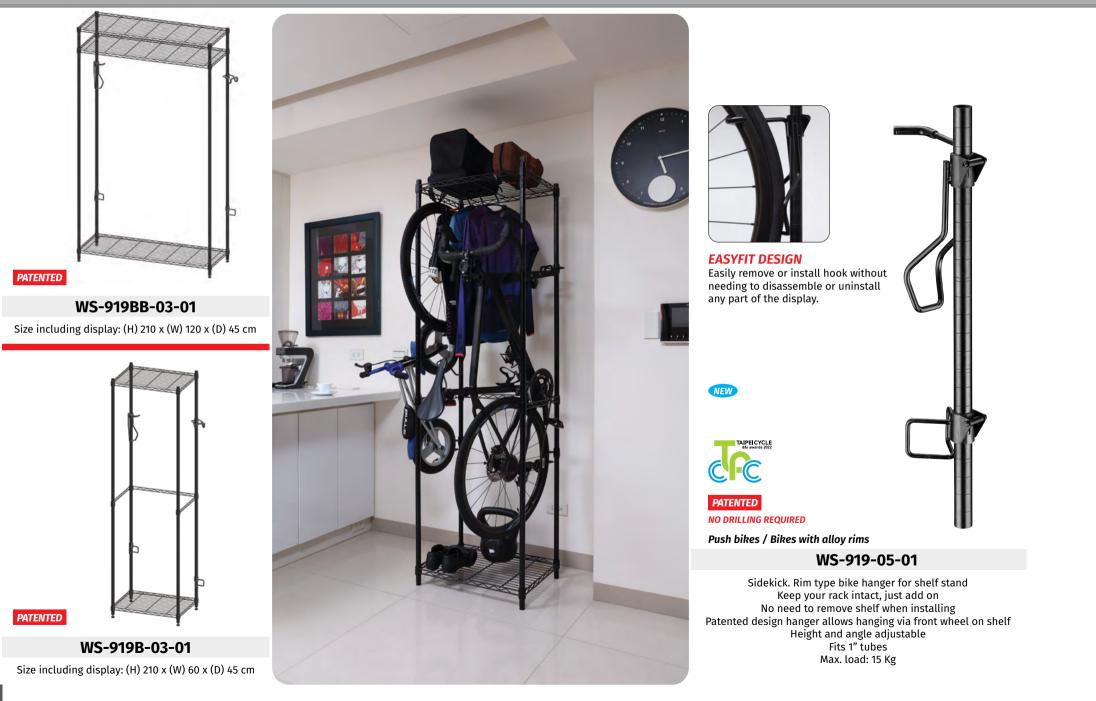

### **NEW PRODUCTS | STORAGE & BICYCLE STAND**

NO DRILLING REQUIRED Push bikes / Bikes with alloy rims

#### WS-919-05-01

Sidekick. Rim type bike hanger for shelf stand Keep your rack intact, just add on No need to remove shelf when installing Patented design hanger allows hanging via front wheel on shelf Height and angle adjustable. Fits 1" tubes, 15 kgs max. load