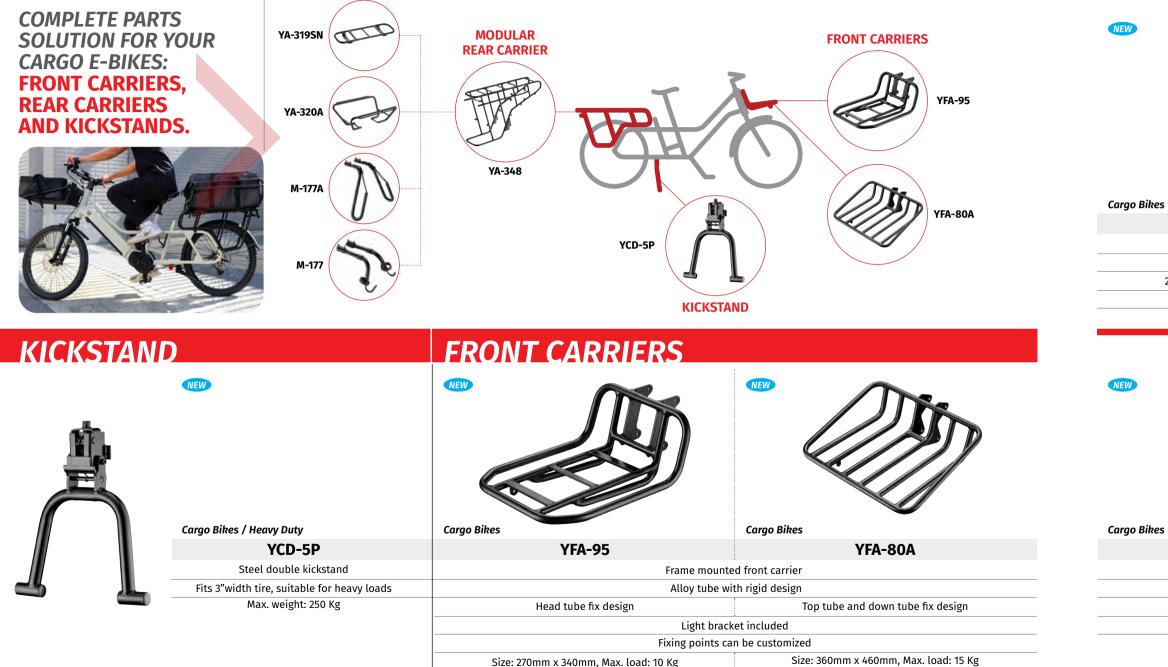

### CARGO E-BIKES | CARRIERS & KICKSTANDS

### CARGO E-BIKES | MODULAR REAR CARRIER

|                                                                            |                                                                                                                         | Targo Bikes                                                 |
|----------------------------------------------------------------------------|-------------------------------------------------------------------------------------------------------------------------|-------------------------------------------------------------|
| YA-348                                                                     | YA-319SN                                                                                                                | YA-320M                                                     |
| Long tail rea                                                              | r carrier, alloy tube                                                                                                   | Universal baby seat rail + bag <b>M194</b>                  |
| Extended fix plate form<br>2X THULE yepp child seat, side plates available | Extended plate form for quick release (QR) . Compatible with:<br>Racktime Snapit 2.0 system adapter and AtranVeloSystem | Extra large bag frame                                       |
| Fixing points can be customized                                            | Bolt fix with carrier                                                                                                   | YA-320A                                                     |
| Max. load: 54 Kg                                                           |                                                                                                                         | Universal baby seat rail only, no bag <b>M194</b>           |
|                                                                            | Cargo Bikes                                                                                                             | <image/>                                                    |
| M177                                                                       | M177A                                                                                                                   | M194                                                        |
| Pushbike holder                                                            | Surfboard holder                                                                                                        | Extra large bag for <b>YA-320M</b> universal baby seat rail |
|                                                                            | utility system                                                                                                          | 600D polyester / PVC anti-slip leather, water-resistant     |
| Foldable design                                                            |                                                                                                                         | Size (L / W / H): 57 x 28.5 x 34 cm                         |
| Max.                                                                       | load: 10 Kg                                                                                                             | Capacity: 46000 ml                                          |
|                                                                            |                                                                                                                         | Weight: 1200 grams                                          |

### CARGO E-BIKE | MODULAR REAR CARRIER

www.yueni.com.tw/video

PATENTED