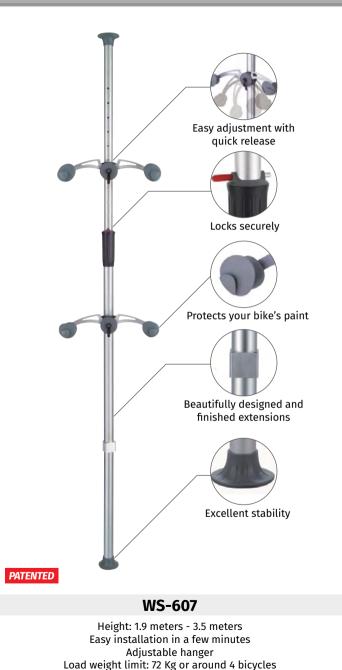

### SEATPOST-MOUNTED CARRIERS | ALUMINIUM

|                                        |                       | VA21809A adapter plate add-on for installation of QR bag, basket, etc. |
|----------------------------------------|-----------------------|------------------------------------------------------------------------|
| YA-111Q                                | YA-149QB              | YA-225                                                                 |
| Aluminium                              | quick-release         | Aluminium                                                              |
|                                        |                       | With extrusion quick-release buckle system                             |
| Seatpost diameter range: 25.4mm - 35mm | Seatpost diameter rar | nge: 25.4mm - 33mm                                                     |
|                                        | Max load: 10 Kg       |                                                                        |