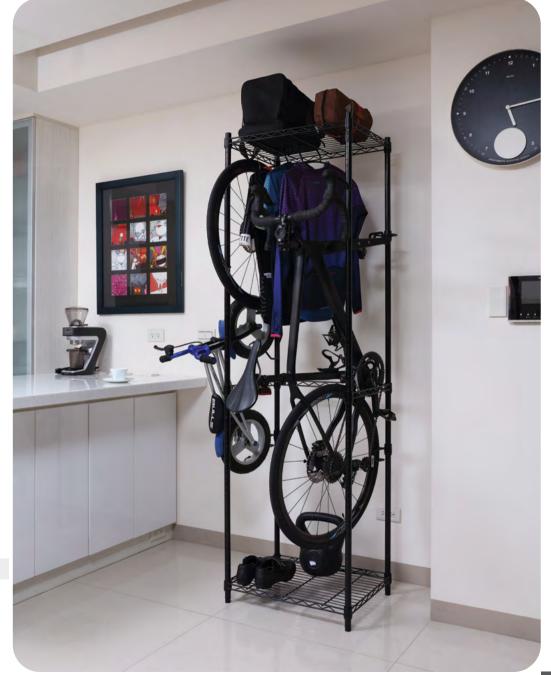

### **NEW PRODUCTS** | ACCESSORIES, STORAGE & BICYCLE STAND

### **NEW PRODUCTS | STORAGE & BICYCLE STAND**

NO DRILLING REQUIRED Push bikes / Bikes with alloy rims