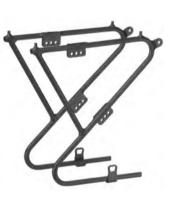

### **REAR CARRIERS**

City / Com

Alloy DIE

### **REAR CARRIERS** | ALUMINIUM

| Commuter                                  | City / Commuter | City / Commuter / Touring  | City / Commuter / Children |
|-------------------------------------------|-----------------|----------------------------|----------------------------|
| YA-7B                                     | YA-16E          | YA-17JAC                   | YA-32LDA                   |
| IECAST (ADC10) frame and steel wire stays |                 | Alloy wire frame and stays | Alloy tube frame and stays |
| With clip, foldable                       |                 |                            | With clip                  |
| Adjustabl                                 | e brackets      | Adjustable brackets        |                            |
| Fits: 24", 2                              | 6", 27", 28"    | Adjustable: 24" - 28"      | Fits: 24", 26", 27", 28"   |
| Max. load: 18 Kg                          |                 |                            |                            |
|                                           |                 |                            |                            |