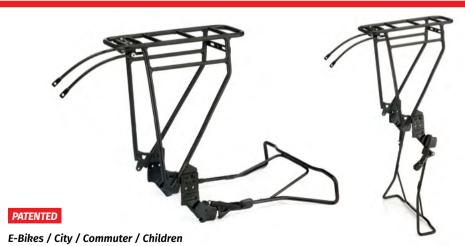

# E-BIKE CARRIERS & KICKSTANDS

E-Bikes / Ci

Compati

### E-BIKES | CARRIERS

| City / Commuter                | CUSTOMIZED CARRIER:<br>For reference / information purpose only<br>Full-suspension e-bikes | Lightweight design<br>Made for use with panniers<br>E-Bikes / Gravel |
|--------------------------------|--------------------------------------------------------------------------------------------|----------------------------------------------------------------------|
| YA-251B                        | YA-255                                                                                     | YA-267A                                                              |
| Alloy tube frame and stays     | Aluminum carrier                                                                           | Carrier integrated with double-wall alloy fender                     |
| Fender can be fixed on carrier | Snap-it, AVS quick-release system available                                                |                                                                      |
|                                | 4-POINTS FIXED                                                                             |                                                                      |
| Max. load: 18 Kg               | Max. load: 20 Kg                                                                           | Max. load: 18 Kg                                                     |

Compatible with AVS quick-release system E-Bikes / City / Commuter

| YA-269B                              | YA-269C                    | YA-269CA + YRD-7CD              |                       |
|--------------------------------------|----------------------------|---------------------------------|-----------------------|
| Carrier integrated with alloy fender | Alloy tube frame and stays | Rear carrier: YA-269CA          | Kickstand: YRD-7CD    |
|                                      | Fits Thule Yepp baby seats | Aluminum carrier with kickstand | Steel, Auto lock      |
|                                      | Fits: 24", 26", 27", 28"   |                                 | With lock and springs |
| Max. load: 25 Kg                     | Max. load: 30 Kg           |                                 | Fits 20", 24", 27"    |