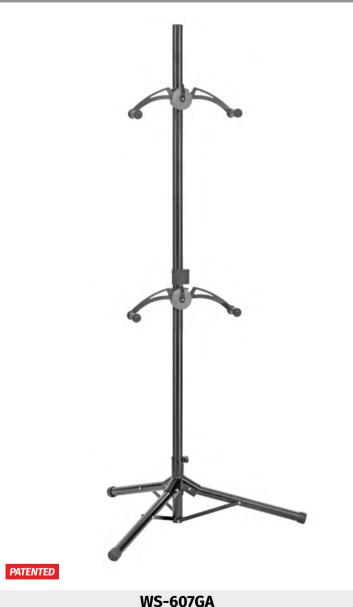

### SEATPOST-MOUNTED CARRIERS | ALUMINIUM

|                                        |                       | VA21809A adapter plate add-on for installation of QR bag, basket, etc. |
|----------------------------------------|-----------------------|------------------------------------------------------------------------|
| YA-111Q                                | YA-149QB              | YA-225                                                                 |
| Aluminium                              | quick-release         | Aluminium                                                              |
|                                        |                       | With extrusion quick-release buckle system                             |
| Seatpost diameter range: 25.4mm - 35mm | Seatpost diameter rar | nge: 25.4mm - 33mm                                                     |
|                                        | Max load: 10 Kg       |                                                                        |