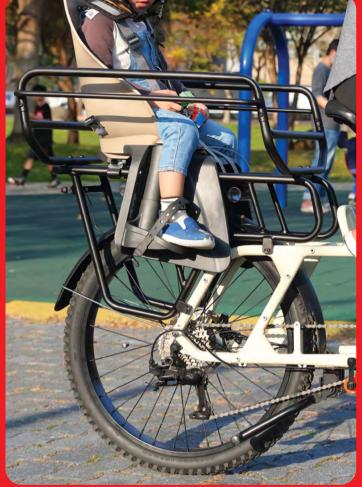

### CARGO E-BIKES | MODULAR REAR CARRIER

|                                                                            |                                                                                                                         | Targo Bikes                                                 |
|----------------------------------------------------------------------------|-------------------------------------------------------------------------------------------------------------------------|-------------------------------------------------------------|
| YA-348                                                                     | YA-319SN                                                                                                                | YA-320M                                                     |
| Long tail rea                                                              | r carrier, alloy tube                                                                                                   | Universal baby seat rail + bag <b>M194</b>                  |
| Extended fix plate form<br>2X THULE yepp child seat, side plates available | Extended plate form for quick release (QR) . Compatible with:<br>Racktime Snapit 2.0 system adapter and AtranVeloSystem | Extra large bag frame                                       |
| Fixing points can be customized                                            | Bolt fix with carrier                                                                                                   | YA-320A                                                     |
| Max. load: 54 Kg                                                           |                                                                                                                         | Universal baby seat rail only, no bag <b>M194</b>           |
|                                                                            | Cargo Bikes                                                                                                             | <image/>                                                    |
| M177                                                                       | M177A                                                                                                                   | M194                                                        |
| Pushbike holder                                                            | Surfboard holder                                                                                                        | Extra large bag for <b>YA-320M</b> universal baby seat rail |
|                                                                            | utility system                                                                                                          | 600D polyester / PVC anti-slip leather, water-resistant     |
| Foldable design                                                            |                                                                                                                         | Size (L / W / H): 57 x 28.5 x 34 cm                         |
| Max.                                                                       | load: 10 Kg                                                                                                             | Capacity: 46000 ml                                          |
|                                                                            |                                                                                                                         | Weight: 1200 grams                                          |