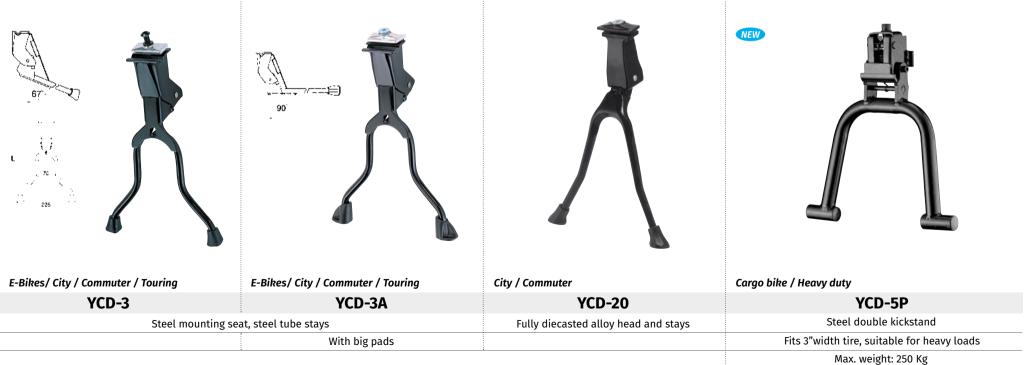

YA-225                                                                 |
| Aluminium                              | quick-release         | Aluminium                                                              |
|                                        |                       | With extrusion quick-release buckle system                             |
| Seatpost diameter range: 25.4mm - 35mm | Seatpost diameter rar | nge: 25.4mm - 33mm                                                     |
|                                        | Max load: 10 Kg       |                                                                        |





### **CARRIER ACCESSORIES**

### ACCESSORIES : FITTING SETS | CARRIERS



### ACCESSORIES : STRAPS & ADD-ONS | CARRIERS





# **CENTER-MOUNTED KICKSTANDS**







### **3 TYPES OF KICKSTAND ADJUSTMENTS**

Every process is made in-house using our own facilities and personnel so we can control the quality and schedule. You do not have to go to other factories to finish your product. This greatly enhances production efficiency.

#### **1. CLIP-TYPE ADJUSTMENT SYSTEM**

Fast and convenient adjustment with just a clip-type interface. No tools needed.



Look for this logo for kickstands with the clip adjustment.

#### 2. PIN-TYPE ADJUSTMENT SYSTEM

A simple pin system allows you to quickly adjust your kickstand. A proven problem-free mechanism.

#### **3. FIXED SYSTEM**

No adjustment possible. The fixed system is the simplest and most robust form of kickstand able to withstand rough use.

Heavy-duty construction ensures years of trouble-free and relia