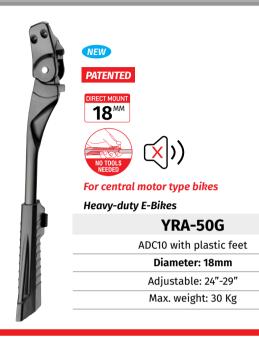

### E-BIKES | CARRIERS

| CUSTOMIZED CARRIER:<br>For reference / informa                               | THE REAL PROPERTY AND A RE | Lightweight design                                          | E-Bikes for Shimano Steps                                         | P<br>E-Bikes for Shimano Steps                                  |                                                                                                  | City / Commuter / MTB                                                                                                                                                                                                                                                                                                                                                                                                                                                                                                                                                                                                                                                                                                                                                                                                                                                                                                                                                                                                                                                                                                                                                                                                                                                                                                                                                                                                                                                                                                                                                                                                                                                                                                                                                                                                                                                                                                                                                                                                                                                           | Locks using a single screw.<br>Locking teeth ensures a<br>secure, no-slip lock.<br>Locking teeth<br>Screw<br>Screw<br>SECURE LOCK DESIGN<br>E-Bikes / City / Commuter |
|------------------------------------------------------------------------------|--------------------------------------------------------------------------------------------------------------------------------------------------------------------------------------------------------------------------------------------------------------------------------------------------------------------------------------------------------------------------------------------------------------------------------------------------------------------------------------------------------------------------------------------------------------------------------------------------------------------------------------------------------------------------------------------------------------------------------------------------------------------------------------------------------------------------------------------------------------------------------------------------------------------------------------------------------------------------------------------------------------------------------------------------------------------------------------------------------------------------------------------------------------------------------------------------------------------------------------------------------------------------------------------------------------------------------------------------------------------------------------------------------------------------------------------------------------------------------------------------------------------------------------------------------------------------------------------------------------------------------------------------------------------------------------------------------------------------------------------------------------------------------------------------------------------------------------------------------------------------------------------------------------------------------------------------------------------------------------------------------------------------------------------------------------------------------------------------------------------------------|-------------------------------------------------------------|-------------------------------------------------------------------|-----------------------------------------------------------------|--------------------------------------------------------------------------------------------------|---------------------------------------------------------------------------------------------------------------------------------------------------------------------------------------------------------------------------------------------------------------------------------------------------------------------------------------------------------------------------------------------------------------------------------------------------------------------------------------------------------------------------------------------------------------------------------------------------------------------------------------------------------------------------------------------------------------------------------------------------------------------------------------------------------------------------------------------------------------------------------------------------------------------------------------------------------------------------------------------------------------------------------------------------------------------------------------------------------------------------------------------------------------------------------------------------------------------------------------------------------------------------------------------------------------------------------------------------------------------------------------------------------------------------------------------------------------------------------------------------------------------------------------------------------------------------------------------------------------------------------------------------------------------------------------------------------------------------------------------------------------------------------------------------------------------------------------------------------------------------------------------------------------------------------------------------------------------------------------------------------------------------------------------------------------------------------|-----------------------------------------------------------------------------------------------------------------------------------------------------------------------|
| uspension e-bikes purpose only                                               | E-Bikes / City / Commuter                                                                                                                                                                                                                                                                                                                                                                                                                                                                                                                                                                                                                                                                                                                                                                                                                                                                                                                                                                                                                                                                                                                                                                                                                                                                                                                                                                                                                                                                                                                                                                                                                                                                                                                                                                                                                                                                                                                                                                                                                                                                                                      | E-Bikes / Gravel Specifically made for use with panniers    | YA-244C                                                           | YA-246                                                          |                                                                                                  | YCA-13G                                                                                                                                                                                                                                                                                                                                                                                                                                                                                                                                                                                                                                                                                                                                                                                                                                                                                                                                                                                                                                                                                                                                                                                                                                                                                                                                                                                                                                                                                                                                                                                                                                                                                                                                                                                                                                                                                                                                                                                                                                                                         | YCA-13JC                                                                                                                                                              |
| YA-275                                                                       | YA-277                                                                                                                                                                                                                                                                                                                                                                                                                                                                                                                                                                                                                                                                                                                                                                                                                                                                                                                                                                                                                                                                                                                                                                                                                                                                                                                                                                                                                                                                                                                                                                                                                                                                                                                                                                                                                                                                                                                                                                                                                                                                                                                         | YA-278A                                                     | Extra strong and durable                                          | Alloy tubu                                                      |                                                                                                  | ADC10 with plastic feet                                                                                                                                                                                                                                                                                                                                                                                                                                                                                                                                                                                                                                                                                                                                                                                                                                                                                                                                                                                                                                                                                                                                                                                                                                                                                                                                                                                                                                                                                                                                                                                                                                                                                                                                                                                                                                                                                                                                                                                                                                                         | Heavy-duty                                                                                                                                                            |
| Aluminum carrier                                                             | Aluminum tube frame and stays                                                                                                                                                                                                                                                                                                                                                                                                                                                                                                                                                                                                                                                                                                                                                                                                                                                                                                                                                                                                                                                                                                                                                                                                                                                                                                                                                                                                                                                                                                                                                                                                                                                                                                                                                                                                                                                                                                                                                                                                                                                                                                  | Carrier integrated with double-wall alloy fender            | With clip                                                         | With side frame w                                               |                                                                                                  | New feet design for e-bike                                                                                                                                                                                                                                                                                                                                                                                                                                                                                                                                                                                                                                                                                                                                                                                                                                                                                                                                                                                                                                                                                                                                                                                                                                                                                                                                                                                                                                                                                                                                                                                                                                                                                                                                                                                                                                                                                                                                                                                                                                                      |                                                                                                                                                                       |
| Fender can be fixed on carrier                                               |                                                                                                                                                                                                                                                                                                                                                                                                                                                                                                                                                                                                                                                                                                                                                                                                                                                                                                                                                                                                                                                                                                                                                                                                                                                                                                                                                                                                                                                                                                                                                                                                                                                                                                                                                                                                                                                                                                                                                                                                                                                                                                                                |                                                             |                                                                   | Adjustable: 26                                                  | 5" - 29"                                                                                         | Adjustable: 24" - 29"                                                                                                                                                                                                                                                                                                                                                                                                                                                                                                                                                                                                                                                                                                                                                                                                                                                                                                                                                                                                                                                                                                                                                                                                                                                                                                                                                                                                                                                                                                                                                                                                                                                                                                                                                                                                                                                                                                                                                                                                                                                           | Adjustable, 24"- 29"                                                                                                                                                  |
| 3-POINTS FIXED<br>Max. load: 18 Kg                                           | Fits Thule Yepp baby seats<br>Heavy duty, max. load: 30 Kg                                                                                                                                                                                                                                                                                                                                                                                                                                                                                                                                                                                                                                                                                                                                                                                                                                                                                                                                                                                                                                                                                                                                                                                                                                                                                                                                                                                                                                                                                                                                                                                                                                                                                                                                                                                                                                                                                                                                                                                                                                                                     | Max. load: 20 Kg                                            |                                                                   | Max. load: 25 Kg                                                |                                                                                                  | Max. weight: 30 Kg                                                                                                                                                                                                                                                                                                                                                                                                                                                                                                                                                                                                                                                                                                                                                                                                                                                                                                                                                                                                                                                                                                                                                                                                                                                                                                                                                                                                                                                                                                                                                                                                                                                                                                                                                                                                                                                                                                                                                                                                                                                              | Max. weight: 35 Kg                                                                                                                                                    |
|                                                                              |                                                                                                                                                                                                                                                                                                                                                                                                                                                                                                                                                                                                                                                                                                                                                                                                                                                                                                                                                                                                                                                                                                                                                                                                                                                                                                                                                                                                                                                                                                                                                                                                                                                                                                                                                                                                                                                                                                                                                                                                                                                                                                                                |                                                             |                                                                   | F                                                               | 2                                                                                                | PATENTED                                                                                                                                                                                                                                                                                                                                                                                                                                                                                                                                                                                                                                                                                                                                                                                                                                                                                                                                                                                                                                                                                                                                                                                                                                                                                                                                                                                                                                                                                                                                                                                                                                                                                                                                                                                                                                                                                                                                                                                                                                                                        | PATENTED                                                                                                                                                              |
| for use with panniers<br>es / Gravel                                         | Made for use with panniers<br>E-Bikes / Gravel                                                                                                                                                                                                                                                                                                                                                                                                                                                                                                                                                                                                                                                                                                                                                                                                                                                                                                                                                                                                                                                                                                                                                                                                                                                                                                                                                                                                                                                                                                                                                                                                                                                                                                                                                                                                                                                                                                                                                                                                                                                                                 |                                                             | PATENTED<br>E-Bikes / City / Commuter                             | E-Bikes / City / Commuter                                       | DIRECT MOUNT<br>18 <sup>MM</sup><br>For central motor<br>type bikes<br>E-Bikes / City / Commuter | OIRECT MOUNT       18 <sup>MM</sup> Image: Constrained and the second s           | For central motor<br>type bikes<br>Heavy-duty E-Bikes                                                                                                                 |
| for use with panniers<br>es / Gravel<br>YA-280A                              | Made for use with panniers<br>E-Bikes / Gravel<br>YA-280B                                                                                                                                                                                                                                                                                                                                                                                                                                                                                                                                                                                                                                                                                                                                                                                                                                                                                                                                                                                                                                                                                                                                                                                                                                                                                                                                                                                                                                                                                                                                                                                                                                                                                                                                                                                                                                                                                                                                                                                                                                                                      | E-Bikes / City / Commuter<br>YA-291C-02-01                  | E-Bikes / City / Commuter                                         | E-Bikes / City / Commuter<br>YCA-18J                            | For central motor                                                                                | ORECT MOUNT         18         Image: Second state stat                                     | For central motor<br>type bikes<br>Heavy-duty E-Bikes                                                                                                                 |
| es / Gravel                                                                  | E-Bikes / Gravel YA-280B                                                                                                                                                                                                                                                                                                                                                                                                                                                                                                                                                                                                                                                                                                                                                                                                                                                                                                                                                                                                                                                                                                                                                                                                                                                                                                                                                                                                                                                                                                                                                                                                                                                                                                                                                                                                                                                                                                                                                                                                                                                                                                       | E-Bikes / City / Commuter                                   |                                                                   | E-Bikes / City / Commuter<br>YCA-18J<br>Alloy central kickstand | For central motor<br>type bikes<br>E-Bikes / City / Commuter<br>YRA-50A                          | OIRECT MOUNT       18 <sup>MM</sup> Image: Constrained and the second s           | For central motor<br>type bikes                                                                                                                                       |
| es / Gravel<br>YA-280A<br>Aluminum with integrated double wall fender        | E-Bikes / Gravel<br>YA-280B<br>Alun                                                                                                                                                                                                                                                                                                                                                                                                                                                                                                                                                                                                                                                                                                                                                                                                                                                                                                                                                                                                                                                                                                                                                                                                                                                                                                                                                                                                                                                                                                                                                                                                                                                                                                                                                                                                                                                                                                                                                                                                                                                                                            | E-Bikes / City / Commuter<br>YA-291C-02-01                  | E-Bikes / City / Commuter<br>YCA-14                               | YCA-18J                                                         | For central motor<br>type bikes<br>E-Bikes / City / Commuter<br>YRA-50A                          | OTRECT MOUNT   18   M   Image: Second state                   | For central motor<br>type bikes<br>Heavy-duty E-Bikes<br>YRA-50G                                                                                                      |
| es / Gravel<br>YA-280A<br>Aluminum with integrated double wall fender<br>Fit | E-Bikes / Gravel YA-280B                                                                                                                                                                                                                                                                                                                                                                                                                                                                                                                                                                                                                                                                                                                                                                                                                                                                                                                                                                                                                                                                                                                                                                                                                                                                                                                                                                                                                                                                                                                                                                                                                                                                                                                                                                                                                                                                                                                                                                                                                                                                                                       | E-Bikes / City / Commuter<br>YA-291C-02-01<br>minum carrier | E-Bikes / City / Commuter<br>YCA-14<br>High-strength forged alloy | YCA-18J                                                         | For central motor<br>type bikes<br>E-Bikes / City / Commuter<br>YRA-50A                          | ORECT MOUNT   18   Image: Strain of the | For central motor<br>type bikes<br>Heavy-duty E-Bikes<br>YRA-50G<br>ADC10 with plastic fe                                                                             |