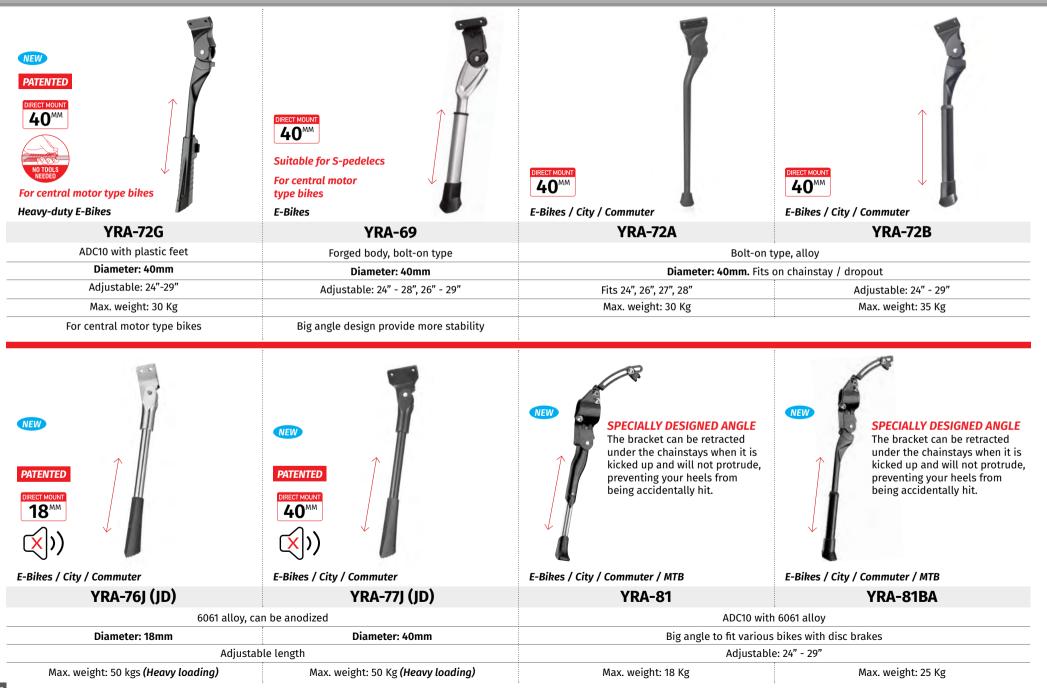

| E-Bikes / City / Commuter<br>YA-291C-02-01<br>minum carrier | E-Bikes / City / Commuter<br>YCA-14<br>High-strength forged alloy | YCA-18J                                                         | For central motor<br>type bikes<br>E-Bikes / City / Commuter<br>YRA-50A                          | ORECT MOUNT   18   Image: Strain of the | For central motor<br>type bikes<br>Heavy-duty E-Bikes<br>YRA-50G<br>ADC10 with plastic fe                                                                             |

### E-BIKES | KICKSTANDS

### E-BIKES | KICKSTANDS



### FOR VARIOUS BICYCLE TYPES

### **FRONT CARRIERS**



Touring

V-bra Front fork



Top t

### FRONT CARRIERS | ALUMINIUM

|                                 | City / Commuter Sports                         | City / Commuter Sports                     | Gravel/City           | Cargo Bikes                           |
|---------------------------------|------------------------------------------------|--------------------------------------------|-----------------------|---------------------------------------|
| YFA-14BA                        | YFA-16B                                        | YFA-17A                                    | YFA-87A               | YFA-79                                |
| Low pannier rack                | / pannier rack Alloy tube frame and wire stays |