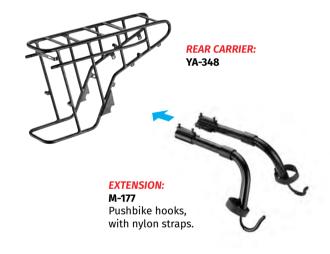

### CARGO E-BIKES | MODULAR REAR CARRIER

|                                                                            |                                                                                                                         | Targo Bikes                                                 |
|----------------------------------------------------------------------------|-------------------------------------------------------------------------------------------------------------------------|-------------------------------------------------------------|
| YA-348                                                                     | YA-319SN                                                                                                                | YA-320M                                                     |
| Long tail rea                                                              | r carrier, alloy tube                                                                                                   | Universal baby seat rail + bag <b>M194</b>                  |
| Extended fix plate form<br>2X THULE yepp child seat, side plates available | Extended plate form for quick release (QR) . Compatible with:<br>Racktime Snapit 2.0 system adapter and AtranVeloSystem | Extra large bag frame                                       |
| Fixing points can be customized                                            | Bolt fix with carrier                                                                                                   | YA-320A                                                     |
| Max. load: 54 Kg                                                           |                                                                                                                         | Universal baby seat rail only, no bag <b>M194</b>           |
|                                                                            | Cargo Bikes                                                                                                             | <image/>                                                    |
| M177                                                                       | M177A                                                                                                                   | M194                                                        |
| Pushbike holder                                                            | Surfboard holder                                                                                                        | Extra large bag for <b>YA-320M</b> universal baby seat rail |
|                                                                            | utility system                                                                                                          | 600D polyester / PVC anti-slip leather, water-resistant     |
| Foldable design                                                            |                                                                                                                         | Size (L / W / H): 57 x 28.5 x 34 cm                         |
| Max.                                                                       | load: 10 Kg                                                                                                             | Capacity: 46000 ml                                          |
|                                                                            |                                                                                                                         | Weight: 1200 grams                                          |