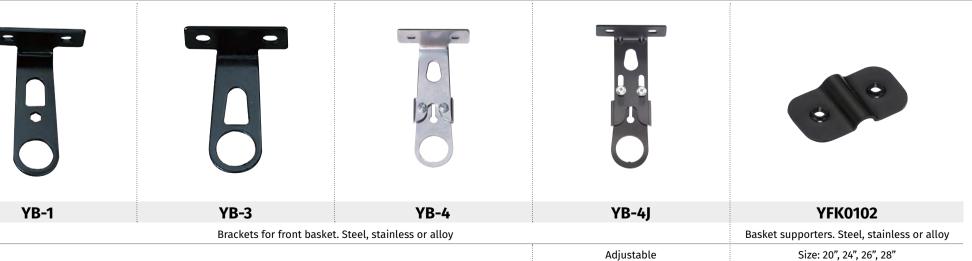

### FRONT CARRIERS | ALUMINIUM

|                                 | City / Commuter Sports                         | City / Commuter Sports                     | Gravel/City           | Cargo Bikes                           |
|---------------------------------|------------------------------------------------|--------------------------------------------|-----------------------|---------------------------------------|
| YFA-14BA                        | YFA-16B                                        | YFA-17A                                    | YFA-87A               | YFA-79                                |
| Low pannier rack                | / pannier rack Alloy tube frame and wire stays |                                            | Alloy                 | Alloy tube with rigid design          |
| brake pivot on suspension       |                                                | Longer extensions for more room            | Fits 31.8mm handlebar | Head tube fix design                  |
| ork fitting, adjustable u-clamp |                                                | Extensions can be placed on dropout / axle | Handlebar carrier     | Light bracket included                |
|                                 |                                                | Can be used for briefcases and bags        |                       | Fixing points can be customized       |
| Max. load: 18 Kg Max. load      |                                                | load: 10 Kg                                | Max. load: 5 Kg       | Size: 290mm x 310mm, Max. load: 10 Kg |